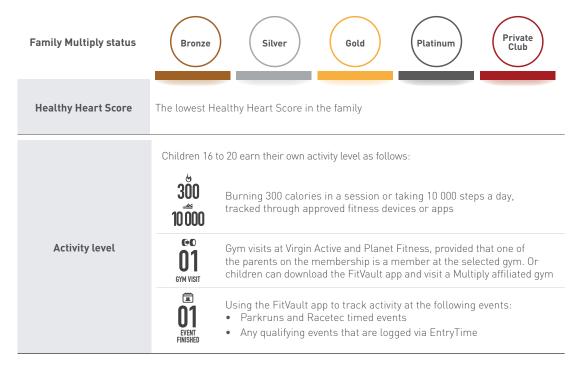

Get Active Dayz when you gym at any Virgin Active, Planet Fitness, Curves, GO Health or Multiply-affiliated gym. Visit multiply.co.za for a complete list of affiliated gyms.

Use one of our approved apps or devices to count the number of steps you take per day. Get to 10 000 and you've got your active day.

Link your fitness device to track.

Complete a Parkrun and enter your barcode on the FitVault app to get your active day.

From triathlons to marathons, duathlons and more – any qualifying event, registered online through Entrytime, will give you an active day.

#### What you get for your Active Dayz

You will earn 1 point for each active day, plus 10 - 20 points for each elite event, with a maximum of 80 points for the year.

Get your approved fitness device at a discounted price on **multiplyonlineshop.co.za**.