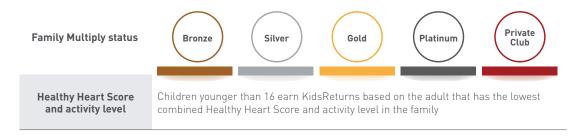

#### New! KidsReturns rewards active families

To encourage families to exercise together, Momentum has introduced KidsReturns.

Child dependents on certain options can earn HealthReturns per R550 payable for their portion of the contribution, as long as the family is on Multiply Premier and all adult dependents on the membership are earning HealthReturns. This makes it even easier for families to reach the monthly maximum of R3 000 in HealthReturns.

#### Kids younger than 16

#### Kids 16 to 20

Please note: KidsReturns are not available to Momentum Health members on the Ingwe, Impact and Custom Options.

To activate the benefit, members need to complete their child's health profile on multiply.co.za.