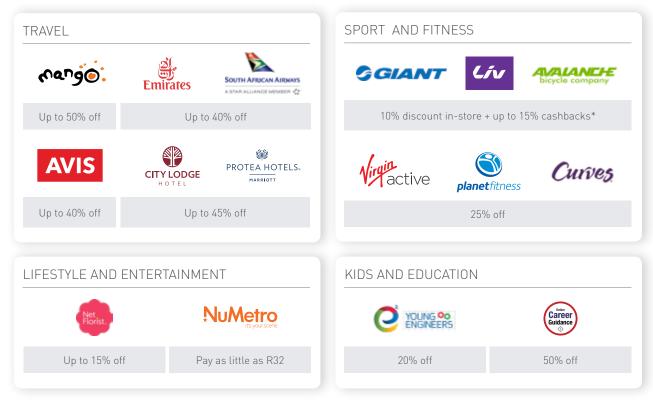

#### Cashback rewards

#### Multiply online shop rewards

Choose cashbacks or choose discounts when you buy on the Multiply online shop. Same reward, more choice.

#### Discount rewards

Life's more rewarding with discounts and benefits from over 60 partners.

And many more...

Visit multiply.co.za for a complete list of partners.

<sup>\*</sup> On the 15% cashbacks on Giant, Liv and Avalanche, there is a spend limit of R20 000 per year for single members and R30 000 per year for families.