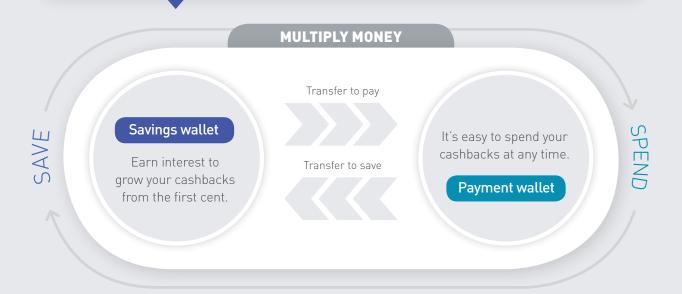

## Grow your cashbacks with Multiply Money

Multiply Money is a free benefit that gives you access to a savings wallet and a payment wallet.

#### Save your cashbacks

Keep your cashbacks in one place. The cashbacks you get from shopping at Pick n Pay, Dis-Chem or on the Multiply online shop are automatically transferred into your savings wallet.

Earn a flat interest rate linked to prime on your cashbacks. This great interest rate grows your cashbacks from the first cent.

When you're ready to spend, simply transfer cashbacks from your savings wallet to your payment wallet on the Multiply Money app or multiply.co.za.