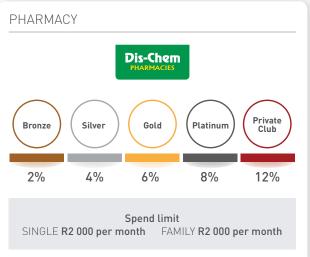

#### Multiply your money with cashbacks

when you shop at Pick n Pay and Dis-Chem

up R600 back every month

Pickn Pay

when you buy from our Multiply online shop

and many more...

Make more memories

Pay less

#### Save your cashbacks

Keep your cashbacks in one place. The cashbacks you get from shopping at Pick n Pay, Dis-Chem or on the Multiply online shop are automatically transferred into your savings wallet.