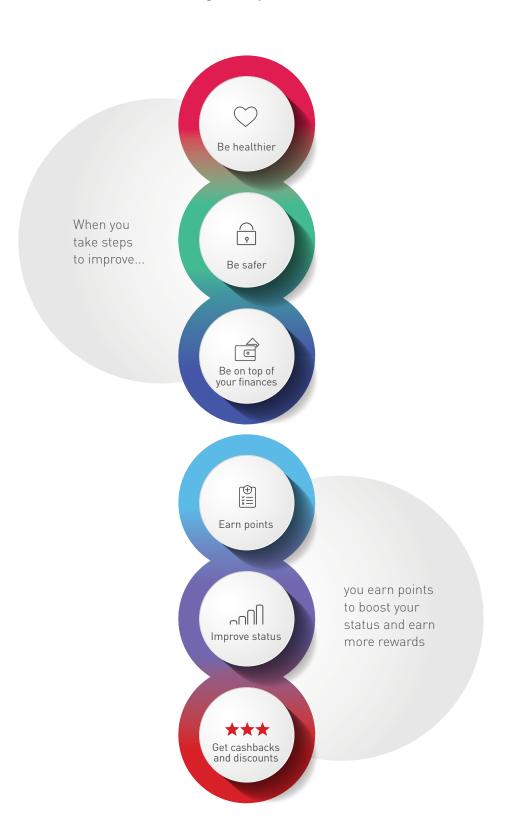

#### Why choose Multiply

# Multiply your money

The more points you earn, the **higher your status** and the **greater your rewards**.