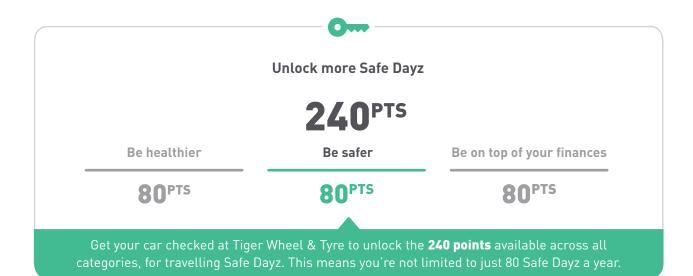

### Check the safety of your car

Visit Tiger Wheel & Tyre and get your MultiPoint Vehicle Safety Check for R99 to make sure that your vehicle is safe to drive. Remember to take your membership number and ID or driver's licence with you. All Multiply members will qualify for 40 points.