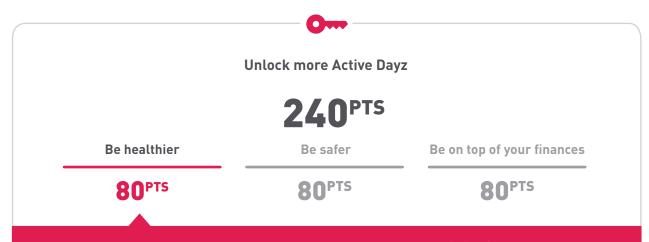

Do your fitness assessment or complete an elite event to unlock the **240 points** available across all categories, for Active Dayz. Or if you prefer, for more elite events and fitness assessments. This means you're not limited to just 80 points a year for Active Dayz/fitness assessments/elite events.