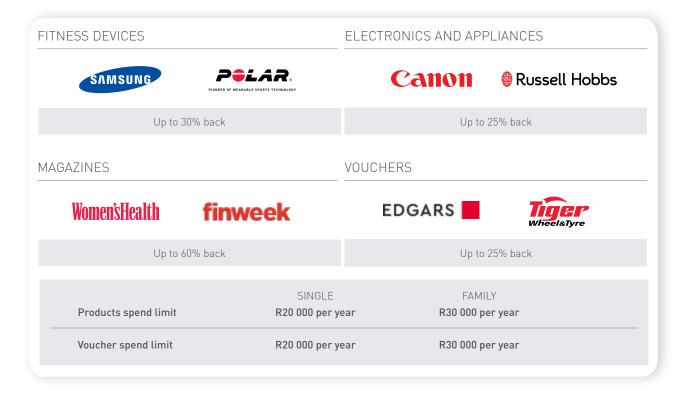

#### Cashback rewards

#### Multiply online shop rewards

Choose cashbacks or choose discounts when you buy on the Multiply online shop. Same reward, more choice.

#### Discount rewards

Life's more rewarding with discounts and benefits from over 60 partners.

And many more...

Visit multiply.co.za for a complete list of partners.

<sup>\*</sup> On the 15% cashbacks on Giant, Liv and Avalanche, there is a spend limit of R20 000 per year for single members and R30 000 per year for families.