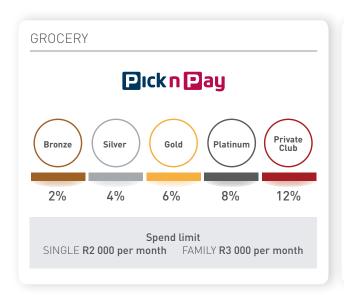

#### Multiply your money with cashbacks

when you shop at Pick n Pay and Dis-Chem

up R600 back every month

Pickn Pay

when you buy from our Multiply online shop

and many more...

Make more memories

Pay less

#### Save your cashbacks

Keep your cashbacks in one place. The cashbacks you get from shopping at Pick n Pay, Dis-Chem or on the Multiply online shop are automatically transferred into your savings wallet.