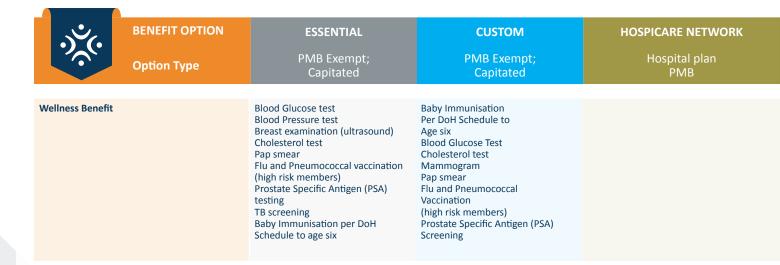

PMB Exempt; Capitated

ESSENTIAL

PMB Exempt; Capitated

**CUSTOM** 

Hospital plan PMB

HOSPICARE NETWORK

| ublic Hospital                                                         | All Public facilities                          | All Public facilities                                 | All Public facilities          |
|------------------------------------------------------------------------|------------------------------------------------|-------------------------------------------------------|--------------------------------|
| rivate Hospital limits                                                 | Resuscitation / Stabilization only             | M: R312 000<br>M+: R548 000<br>Network Hospital       | Any Network<br>Hospital        |
| 0% Co-Payment for voluntary use of<br>on-network Hospital              |                                                | Applicable                                            | Applicable                     |
| Alternate Care in-lieu of hospitalisation up o 30 days per event       |                                                | R21 000 per family                                    | PMB only                       |
| nternal Prosthesis per family per annum                                | R9 000                                         | R15 000                                               | PMB only                       |
| Medicine to take home                                                  | 7 days supply per event                        | 7 days supply per event                               | 7 days supply<br>per event     |
| Viental health<br>in and out of hospital)                              | Resuscitation / Stabilization only             | R22 250 and Hospital limit                            | PMB only                       |
| Oncology  Non-PMB limits per family  Generic reference pricing applies | At a state facility and managed care protocols | R70 000 and Hospital limit                            | PMB only at a network provider |
| Organ Transplants<br>Non-PMB limits per family and national donor      | No benefit                                     | No benefit                                            | PMB only                       |
| Pathology and radiology                                                | During an approved Public Hospital stay        | R7 330 per benefit per beneficiary and hospital limit | PMB only                       |
| Reconstructive surgery limits per family                               | No benefit                                     | No benefit                                            | PMB only                       |
| Refractive Surgery<br>Once per beneficiary per lifetime                | No benefit                                     | No benefit                                            | PMB only                       |
| Rehabilitation at a SANCA approved facility for alcohol and drugs      | No benefit                                     | Subject to Mental health and<br>Hospital limits       | PMB only                       |
| Scans<br>MRI, CT, PET and radio isotope                                | During an approved<br>Public Hospital stay     | During an approved<br>Hospital stay                   | PMB only                       |
| Ambulance Services Emergency Transport via EuropAssiat                 | Road only                                      | Road only                                             | Road and Air                   |

#### OUT OF HOSPITAL BENEFITS

#### Annual Savings Limit (ASL)

| Day-to-day limit                 | At a network provider                        | At a network provider                                            | As part of an approved treatment plan |
|----------------------------------|----------------------------------------------|------------------------------------------------------------------|---------------------------------------|
| Auxiliary Limits                 |                                              |                                                                  | PMB only                              |
| <b>Dentistry</b> Basic Dentistry | At a primary care service provider           | At a primary care service provider                               | PMB only                              |
| Specialised Dentistry            | No benefit                                   | 1 set of acrylic dentures per adult<br>dependent every 24 months | PMB only                              |
| General Practitioners (GP)       | Unlimited at a primary care service provider | Unlimited at a primary care service provider                     | PMB only                              |